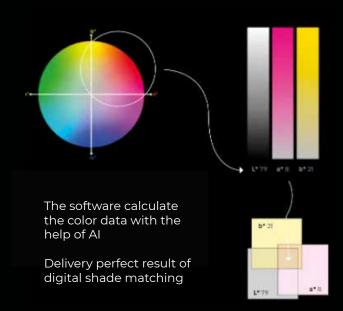

## The different of an OptiCrown

Color measurement of the substrate

Color measurement of the adjacent natural tooth

Software with Al technology to provide solution for digital shade matching

Compare right side the natural tooth and left side the **OptiCrown** 

Final result of **OptiCrown** in one attempt

Software for ceramic mixing and layering, it is embedded with comprehensive data and AI technology to simplify the process of dental shade matching.

End result is a restoration with no observable color differences in the patient's mouth