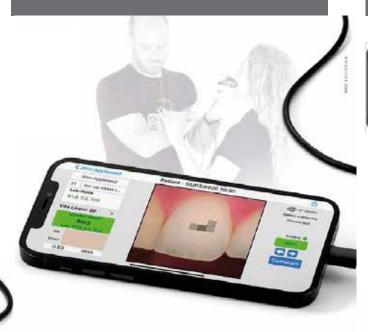

### OptiCrown

A Revolutionary Aesthetic Solution

**OptiCrown** adopts the revolutionary solution for shade matching that surpasses all the other digital color measurement devices on the market with its ultimate accuracy!

The unique and innovative dental colorimeter

#### The Perfect Tooth from Revolutionary Aesthetic Solution

The unique and innovative dental colorimeter read the color with ultimate accuracy