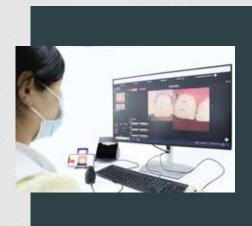

Final result of **OptiCrown** in one attempt

Software for ceramic mixing and layering, it is embedded with comprehensive data and AI technology to simplify the process of dental shade matching.

End result is a restoration with no observable color differences in the patient's mouth