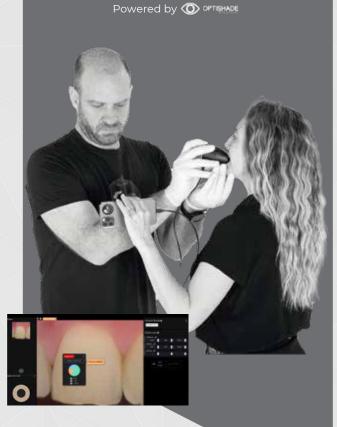

#### **OptiCrown**

Powered by OPTISHADE

## The different of an OptiCrown

Color measurement of the substrate

Color measurement of the adjacent natural tooth

Software with Al technology to provide solution for digital shade matching

Compare right side the natural tooth and left side the **OptiCrown** 