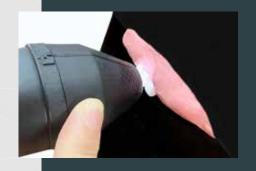

## The different of an OptiCrown

Color measurement of the substrate

Color measurement of the adjacent natural tooth

Software with Al technology to provide solution for digital shade matching

Compare right side the natural tooth and left side the **OptiCrown** 