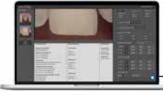

## The different of an OptiCrown

Color measurement of the substrate

Color measurement of the adjacent natural tooth

Software with Al technology to provide solution for digital shade matching

Compare right side the natural tooth and left side the **OptiCrown** 

#### **OptiCrown**

Powered by OPTISHADE