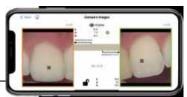

## The different of an OptiCrown

Color measurement of the substrate

Color measurement of the adjacent natural tooth

Software with Al technology to provide solution for digital shade matching

Compare right side the natural tooth and left side the **OptiCrown** 