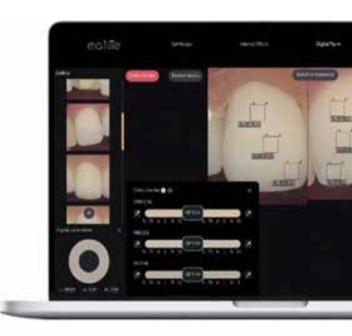

Final result of **OptiCrown** in one attempt

Software for ceramic mixing and layering, it is embedded with comprehensive data and AI technology to simplify the process of dental shade matching.

End result is a restoration with no observable color differences in the patient's mouth