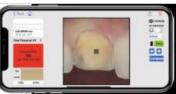

## The different of an OptiCrown

Color measurement of the substrate

Color measurement of the adjacent natural tooth

Software with Al technology to provide solution for digital shade matching

Compare right side the natural tooth and left side the **OptiCrown** 