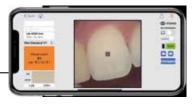

Final result of **OptiCrown** in one attempt

Software for ceramic mixing and layering, it is embedded with comprehensive data and AI technology to simplify the process of dental shade matching.

End result is a restoration with no observable color differences in the patient's mouth