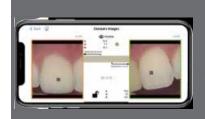

## The different of an OptiCrown

Color measurement of the substrate

Color measurement of the adjacent natural tooth

Software with Al technology to provide solution for digital shade matching

Compare right side the natural tooth and left side the **OptiCrown** 