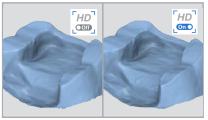

1 × 1 1

A.I. Abutment Matching

---

Get a sharper scan image in the margin area with the upgraded HD Mode.