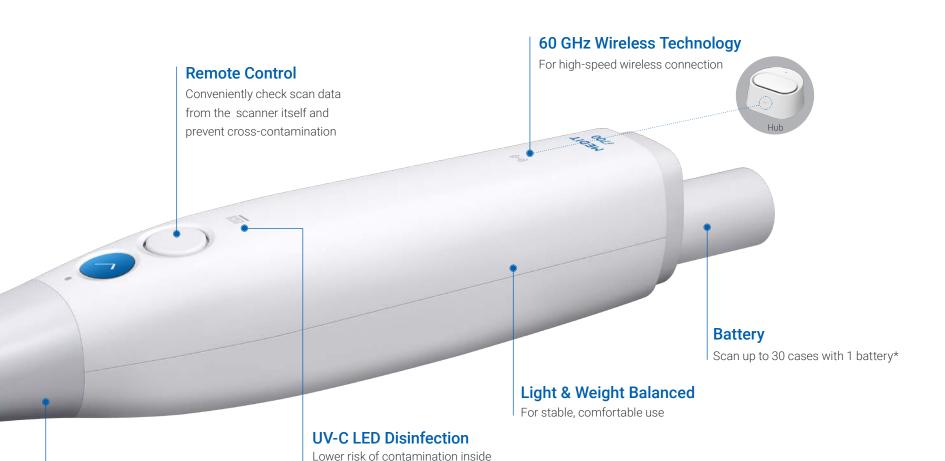

## **Auto Calibration**

Automatic tool makes calibration a breeze

Auto Calibration Tool (Sold separately) When the scanner's cable disappears, so do restrictions to scan movements. Strengthened impact resistance minimizes damage from accidental drops. Weight balanced design of the *i*700 wireless provides a stable, comfortable scanning experience.

## 1 hour of continuous scanning, up to 8 hours in standby mode

All-Day-Scan-with-Single-Battery. Scan all day without worrying about charging.