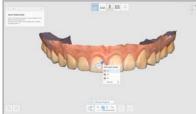

### Smart Shade Guide

Automatically distinguishes and suggests the best matching shade from scan data.

A.I. Scan Body Matching N 18 C CTTC 10 - 5 C 18

Secures accurate scan body data in Secures accurate margin data in difficult-to-scan areas, such as the difficult-to-scan situations. posterior region.