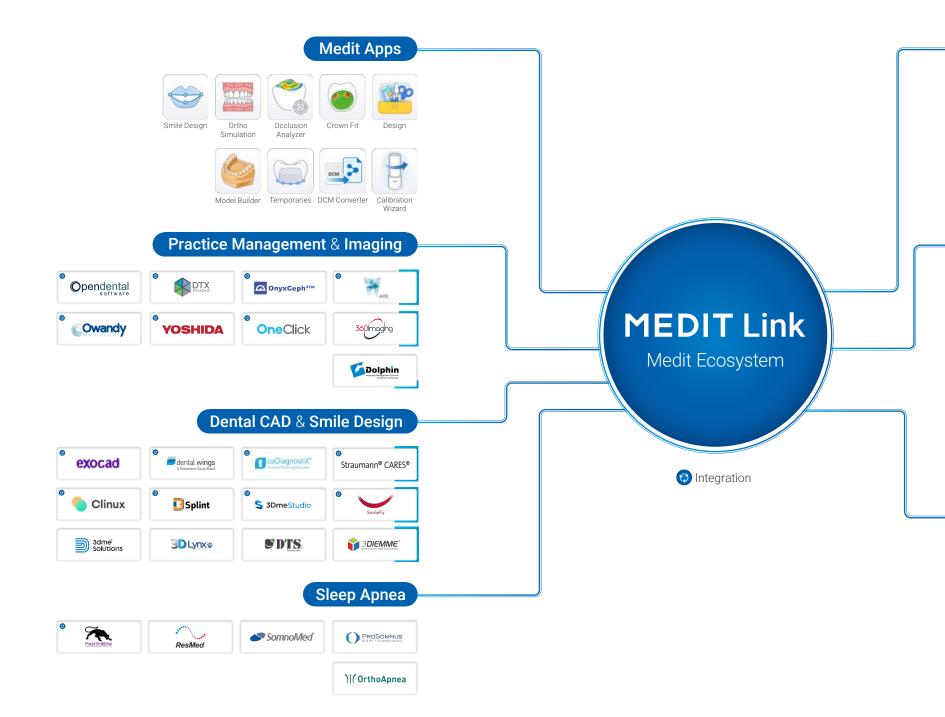

# Medit Link

Begin your clinic's data management with Medit Link.

You can create and manage scan data matched with patient information in the electronic chart program and link them with treatment solutions of various workflows. The various apps of the Medit Link App Box help provide higher standard consultation that is easier to understand for patients.

## Digital Dentistry with Medit Link & Medit Apps

Digitize Your Treatment with Medit Link

## **Use Your Scan Data for Much More**

Scan data created with the Medit *i*700 wireless can be linked to the workflow of various solution providers via Medit Link. The data can also be used with any software that can open standard 3D formats such as STL, PLY, and OBJ. And the wide utilization of our open system is expanding as we speak.

#### What you can do in Medit Link :

Clear aligners | Crown and bridges | Implant-supported restorations | Full and partial dentures | Orthodontics | Implant surgical guides | Sleep apnea devices | Dental models | 3D printing...

## Medit Apps

Medit Apps quickly introduce digital workflows using scan data and help you to utilize them in a diverse range of cases. You can analyze data, create restorations and models, and communicate with your patients in the simplest way. With Medit Apps, a lot more can be done on the chairside like designing sprints, temporaries, bridges, and so on! By the way, you don't need to have a Medit scanner or pay a huge annual fee to join the Medit Ecosystem. Feel literally free to enjoy digital dentistry with Medit Apps.