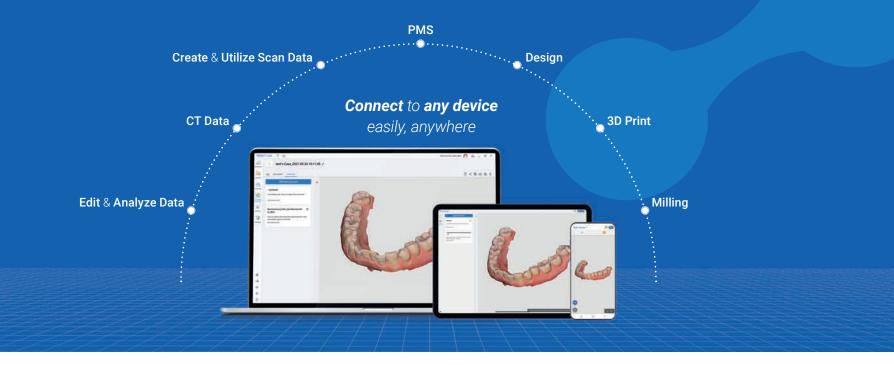

# Medit Link

Begin your clinic's data management with Medit Link.

You can create and manage scan data matched with patient information in the electronic chart program and link them with treatment solutions of various workflows. The various apps of the Medit Link App Box help provide higher standard consultation that is easier to understand for patients.

Medit Link's cloud storage encrypts and stores data for reliable protection against virus and ransomware attacks. It also enables data sharing and real-time communication between dentists, patients, and lab technicians anytime, anywhere on a PC, a tablet, or any mobile device with an internet connection.

## Digital Dentistry with Medit Link & Medit Apps

Digitize Your Treatment with Medit Link

## **Use Your Scan Data for Much More**

Scan data created with the Medit *i*700 wireless can be linked to the workflow of various solution providers via Medit Link. The data can also be used with any software that can open standard 3D formats such as STL, PLY, and OBJ. And the wide utilization of our open system is expanding as we speak.