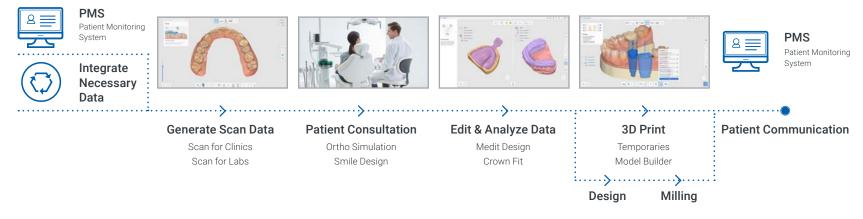

# Medit Link

Begin your clinic's data management with Medit Link.

You can create and manage scan data matched with patient information in the electronic chart program and link them with treatment solutions of various workflows. The various apps of the Medit Link App Box help provide higher standard consultation that is easier to understand for patients.

## Medit Apps

Medit Apps quickly introduce digital workflows using scan data and help you to utilize them in a diverse range of cases. You can analyze data, create restorations and models, and communicate with your patients in the simplest way. With Medit Apps, a lot more can be done on the chairside like designing sprints, temporaries, bridges, and so on! By the way, you don't need to have a Medit scanner or pay a huge annual fee to join the Medit Ecosystem. Feel literally free to enjoy digital dentistry with Medit Apps.