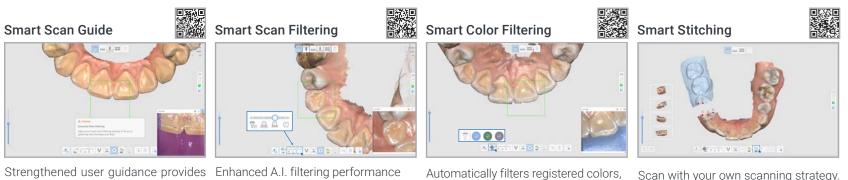

## For scanning assistance

help for abnormalities detected during eases the scanning process by filtering scanning.

out soft tissue such as lips, cheeks, and tongue.

such as the color of medical gloves, during scanning.

Scan with your own scanning strategy. Fragmented scan data are aligned with automatically detected common area.

## For more precise and accurate scan data