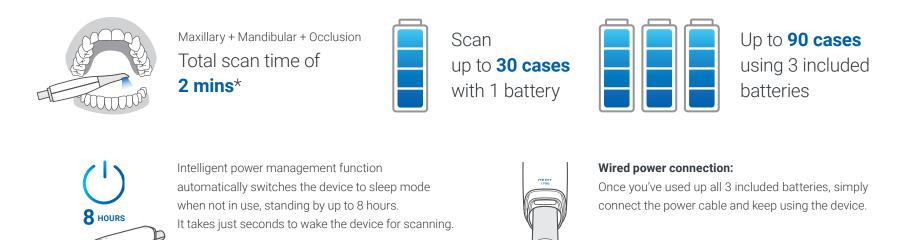

# The Best Battery Life Ever

## 1 hour of continuous scanning, up to 8 hours in standby mode

All-Day-Scan-with-Single-Battery. Scan all day without worrying about charging.