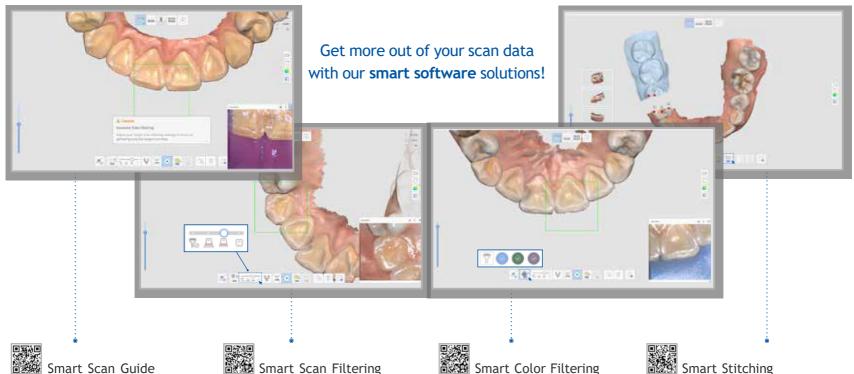

# Making Scanning Easier

Experience amazing digitized data acquisition with **Medit Scan for Clinics**. Our cutting-edge software technology makes scanning more convenient for you.

help for abnormalities detected during eases the scanning process by filtering

scanning.

Strengthened user guidance provides Enhanced A.I. filtering performance out soft tissue such as lips, cheeks, and tongue.

Automatically filters registered colors, such as the color of medical gloves, during scanning.

Scan with your own scanning strategy. Fragmented scan data are aligned with automatically detected common area.