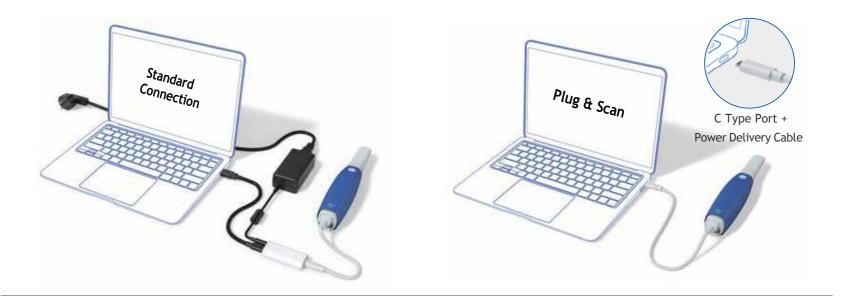

# The Brain of the *i*700 with a Splash of Color

Transmits vivid scan data via the new optical system used in the Medit 700.

Take full control of your scanning with just one button. No need for numerous cables and hubs!
Simply Plug & Scan using a single cable for direct connection with a PC.

# **Easy Does It All**

Medit *i*600 can be **directly connected to the PC** using just **one cable**, eliminating limitations of wired devices between chairs and clinics for a wider scope of treatment using scanners.