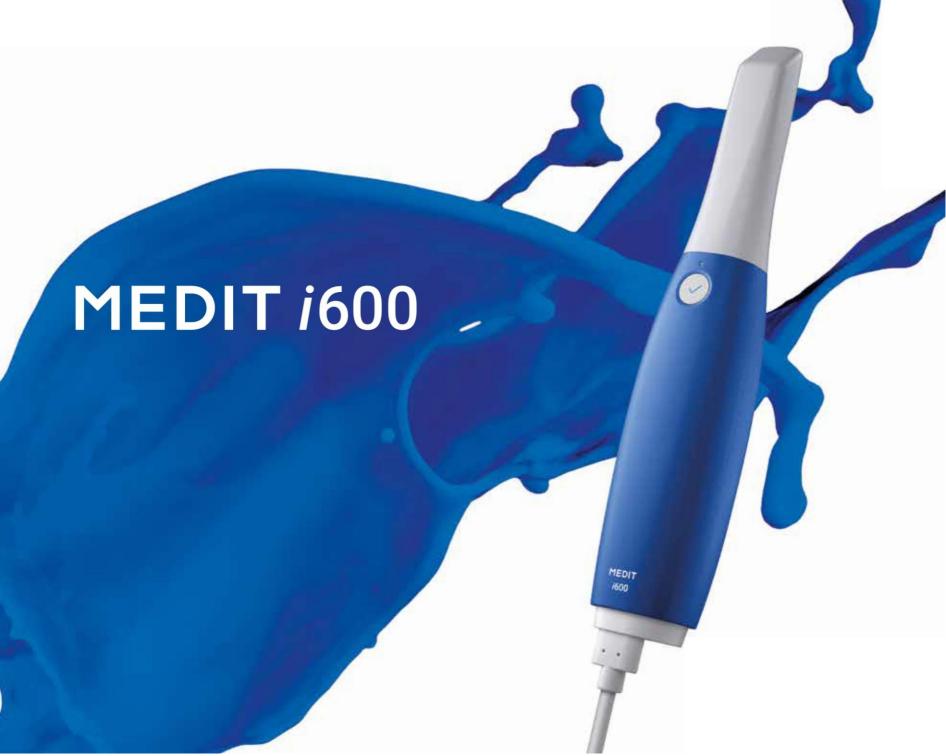

# Astonishing Scanning Experience

### Light,

245g featherweight with improved grip for comfort.

MEDIT i600