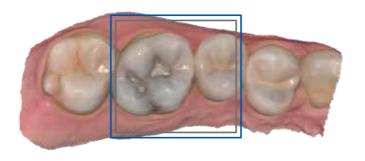

# Making Scanning Easier

Experience amazing digitized data acquisition with **Medit Scan for Clinics**. Our cutting-edge software technology makes scanning more convenient for you.

help for abnormalities detected during eases the scanning process by filtering

scanning.

Strengthened user guidance provides Enhanced A.I. filtering performance out soft tissue such as lips, cheeks, and tongue.

Automatically filters registered colors, such as the color of medical gloves, during scanning.

Scan with your own scanning strategy. Fragmented scan data are aligned with automatically detected common area.