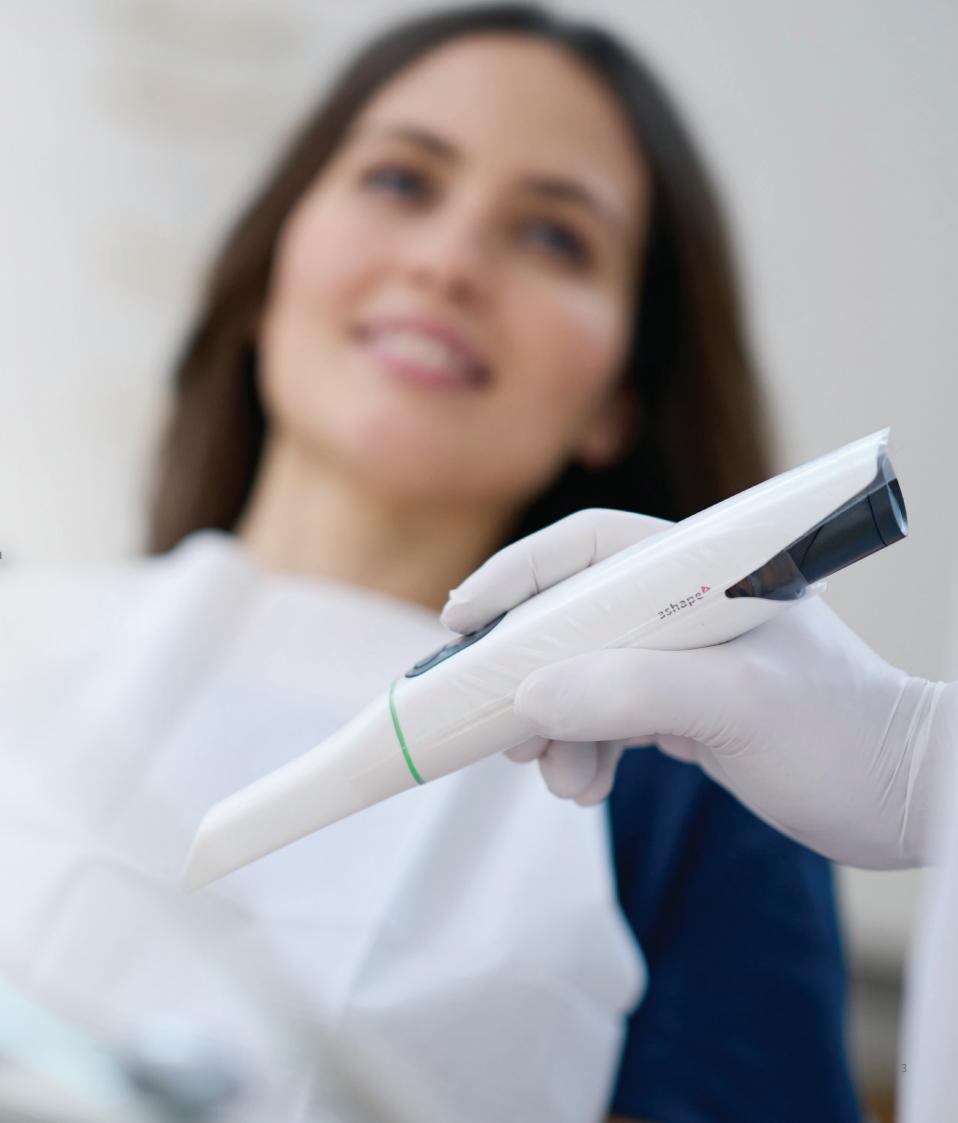

# Dental treatments that reflect your standards.

Precise digital impressions support treatment outcomes your patients will be happy with. Outcomes that live up to your high standards. Because you can rely on every dental impression taken with a TRIOS® intraoral scanner being as accurate as a conventional impression – or even more so.<sup>1</sup>

# Patient engagement you can sense.

Boost case acceptance by engaging – even more – with your patients. Together, TRIOS 3D color scans and the TRIOS engagement apps create a perfect opportunity to show patients their unique dentition and help them understand their treatment needs. They'll notice the difference. And, you'll feel the engagement.