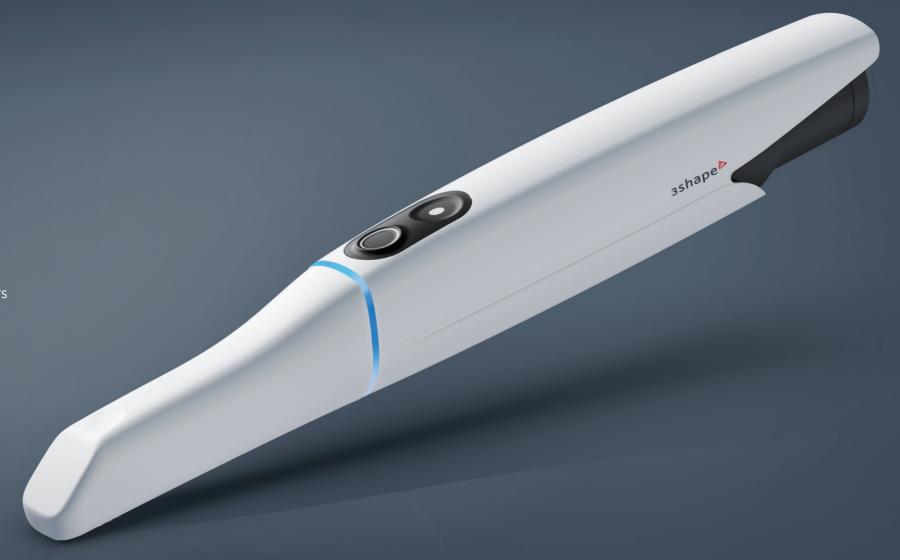

# Perfected over 5 generations.

The world's most recognized intraoral scanners<sup>1</sup> bring you award-winning design, industry-leading scanning experiences, and unparalleled clinic-to-lab workflows—powered by 3Shape Unite.

#### TRIOS 5 Wireless.

Intelligent. The ultimate TRIOS.

Next-level ergonomics.
Effortless scan technology.
Hygienic by design.

TRIOS 5 is made to fit perfectly in every hand. It sets a new standard in infection control. And the ScanAssist engine delivers precision scans effortlessly. So you can concentrate on the excellent care that makes patients come back.