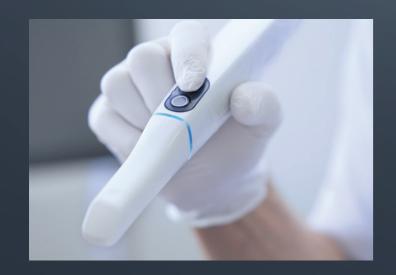

#### TRIOS 5 Wireless.

Intelligent. The ultimate TRIOS.

Next-level ergonomics.
Effortless scan technology.
Hygienic by design.

TRIOS 5 is made to fit perfectly in every hand. It sets a new standard in infection control. And the ScanAssist engine delivers precision scans effortlessly. So you can concentrate on the excellent care that makes patients come back.

Perfectly balanced, it's made to fit comfortably in every hand. Including yours. It's also our smallest and lightest scanner to date. The ScanAssist engine delivers precision scans effortlessly and efficiently. Every time. And sensory feedback guides you as you go to make scanning smoother and faster.

## Simply ergonomic.

30% smaller and 20% lighter than TRIOS 4. Our smallest and lightest scanner to date. Made to fit perfectly in your hand.

Simply effortless.

ScanAssist makes TRIOS 5 our easiest-to-use. LED and haptic feedback guide you as you scan. One battery charge will last you all day.