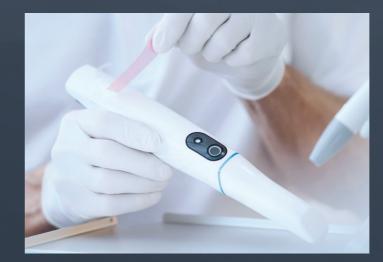

## shapeh

Award winning TRIOS 3 provides accurate, scan-and-send impressions. With 3D scans in realistic colors and three included engagement apps, TRIOS 3 gives you so many new ways to engage with your patients. You can even use it for Invisalign!

**Learn more** at 3Shape.com/TRIOS3