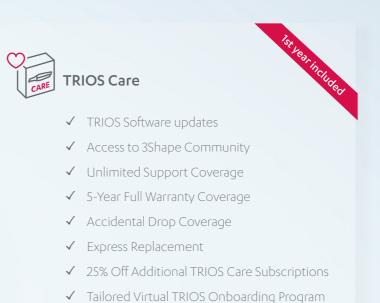

## Service Plan.

# For complete peace of mind.

Owning a TRIOS scanner is just the first step in advancing your clinic. Every new TRIOS scanner currently comes with TRIOS Care free of charge for the first year. From personalized onboarding programs to multiple tailored learning sessions with our experts, we'll guide you every step of the way. And with premium support, a 5-year warranty and a 48-hour\* TRIOS replacement service, we've truly got you covered. Because while accidents sometimes happen – they shouldn't stop you from attending to your patients.

Our TRIOS Care service plan covers all your next steps. Want a basic, scan-ready service agreement? Choose TRIOS Only Instead.

**Learn more** at 3shape.com/services/trios-care

✓ Exclusive Trainings

TRIOS Only

- ✓ TRIOS Software updates
- ✓ Access to 3Shape Community portal

\*varies by country