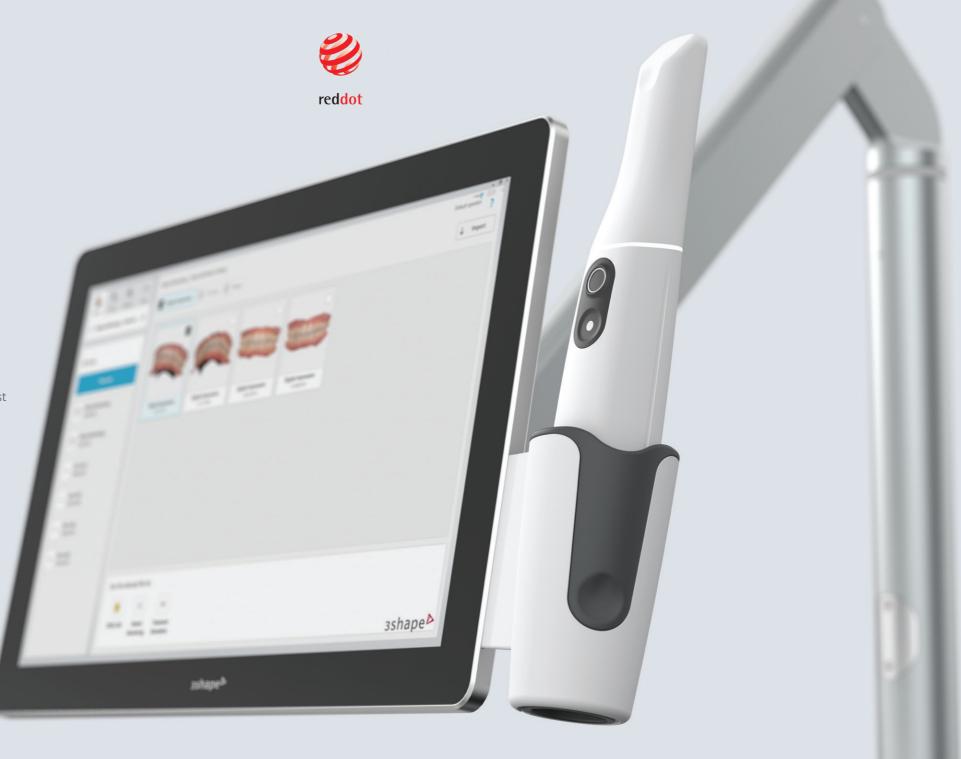

#### TRIOS 5 Wireless.

Intelligent. The ultimate TRIOS.

Next-level ergonomics.
Effortless scan technology.
Hygienic by design.

TRIOS 5 is made to fit perfectly in every hand. It sets a new standard in infection control. And the ScanAssist engine delivers precision scans effortlessly. So you can concentrate on the excellent care that makes patients come back.

# Intraoral scanning that simply makes sense.

TRIOS 5 sets a new standard in patient protection and infection control. It's hygienic by design. It features a closed autoclavable scan tip and an ultra-thin, snug and nearly invisible sleeve which minimize the risk of cross-contamination.

Perfectly balanced, it's made to fit comfortably in every hand. Including yours. It's also our smallest and lightest scanner to date. The ScanAssist engine delivers precision scans effortlessly and efficiently. Every time. And sensory feedback guides you as you go to make scanning smoother and faster.

## Simply ergonomic.

30% smaller and 20% lighter than TRIOS 4. Our smallest and lightest scanner to date. Made to fit perfectly in your hand.

Simply effortless.

ScanAssist makes TRIOS 5 our easiest-to-use. LED and haptic feedback guide you as you scan. One battery charge will last you all day.

Simply hygienic.

Re-designed autoclavable scan tips and body sleeves significantly reduce risk of crosscontamination. Hygiene by design.

Simply TRIOS 5!

Intelligent scan technology designed for improved hygiene, next-level ergonomics, and effortless scanning. The ultimate TRIOS, scanning made simple.