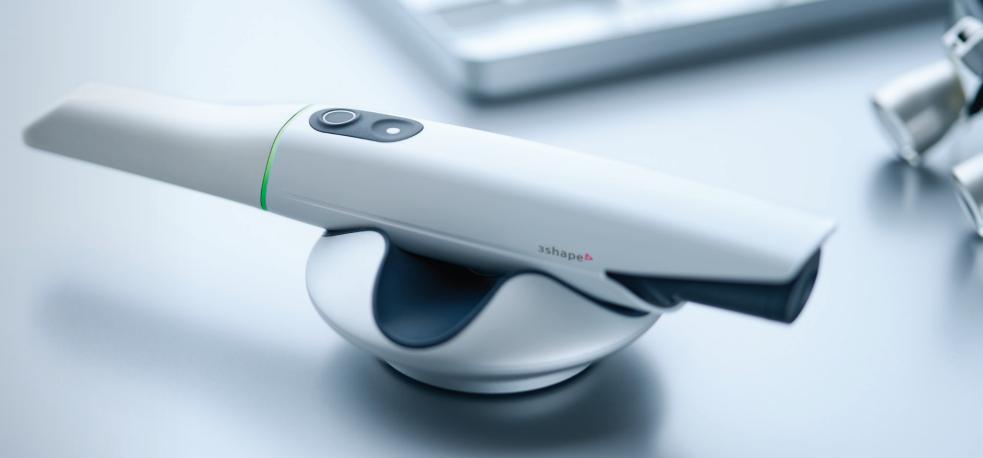

# Perfected over 5 generations.

The world's most recognized intraoral scanners<sup>1</sup> bring you award-winning design, industry-leading scanning experiences, and unparalleled clinic-to-lab workflows—powered by 3Shape Unite.

#### TRIOS 5 Wireless.

Intelligent. The ultimate TRIOS.

Next-level ergonomics.
Effortless scan technology.
Hygienic by design.

TRIOS 5 is made to fit perfectly in every hand. It sets a new standard in infection control. And the ScanAssist engine delivers precision scans effortlessly. So you can concentrate on the excellent care that makes patients come back.